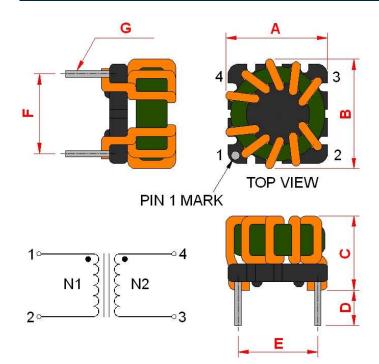

## **Outline Dimensions**

| <b>Dimensions</b> [mm] |           |
|------------------------|-----------|
| A                      | 16.0 max. |
| В                      | 16.0 max. |
| С                      | 15.0 max. |
| D                      | 4.0 ±0.3  |
| E                      | 10.0 ±0.3 |
| F                      | 7.4 ±0.3  |
| G                      | ø 0.8     |