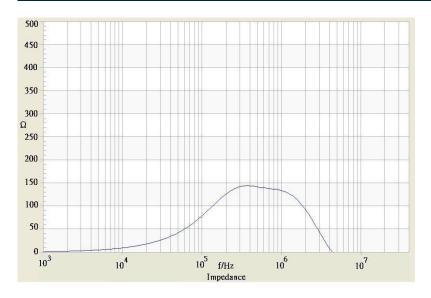

## **Common Mode Choke**

**TCK-072** 

| Order Code                | TCK-072                                  |
|---------------------------|------------------------------------------|
| Inductance (each winding) | <b>156 μH ±35%</b> (at 100 kHz / 100 mV) |
| Impedance (DCR)           | 15 mΩ max.                               |
| Rated Current             | 11.3 A max.                              |
| Rated Voltage             | 500 VDC max. (between windings)          |
| Operating Temperature     | -40°C to +105°C                          |



## Impedance Curve



## **Outline Dimensions**



| <b>Dimensions</b> [mm] |           |
|------------------------|-----------|
| A                      | 16.0 max. |
| В                      | 16.0 max. |
| С                      | 15.0 max. |
| D                      | 4.0 ±0.3  |
| E                      | 10.0 ±0.3 |
| F                      | 7.4 ±0.3  |
| G                      | ø 0.8     |

© Copyright 2020 Traco Electronic AG

Specifications can be changed without notice.