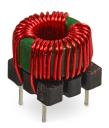

## **Common Mode Choke**

**TCK-072** 

| Order Code                | TCK-072                                  |
|---------------------------|------------------------------------------|
| Inductance (each winding) | <b>156 μH ±35%</b> (at 100 kHz / 100 mV) |
| Impedance (DCR)           | 15 mΩ max.                               |
| Rated Current             | 11.3 A max.                              |
| Rated Voltage             | 500 VDC max. (between windings)          |
| Operating Temperature     | -40°C to +105°C                          |