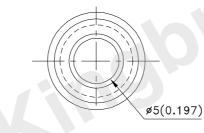

### **Features**

- Suitable for back panel illumination, circuit board indicator, LED indicator.
- Housing UL rating:94V-0.
- Housing material: type 66 nylon.
- Recommended hole size:Φ8.2mm.
- RoHS compliant.

## **Package Dimensions**

#### Notes

- All dimensions are in millimeters (inches).
- 2. Tolerance is ±0.25(0.01") unless otherwise noted.
- 4. The specifications, characteristics and technical data described in the datasheet are subject to change without prior notice.