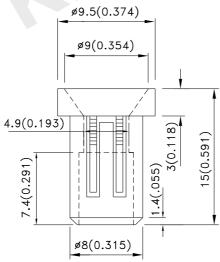

## **Package Dimensions**

#### Notes

- All dimensions are in millimeters (inches).
- 2. Tolerance is ±0.25(0.01") unless otherwise noted.
- 4. The specifications, characteristics and technical data described in the datasheet are subject to change without prior notice.

### **Features**

- Suitable for back panel illumination, circuit board indicator, LED indicator.
- Housing UL rating:94V-0.
- Housing material: type 66 nylon.
- Recommended hole size:Φ8.2mm.
- RoHS compliant.