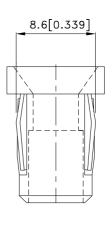

## **Package Dimensions**

#### Notes

- All dimensions are in millimeters (inches).
- 2. Tolerance is ±0.25(0.01") unless otherwise noted.
- 4. The specifications, characteristics and technical data described in the datasheet are subject to change without prior notice.